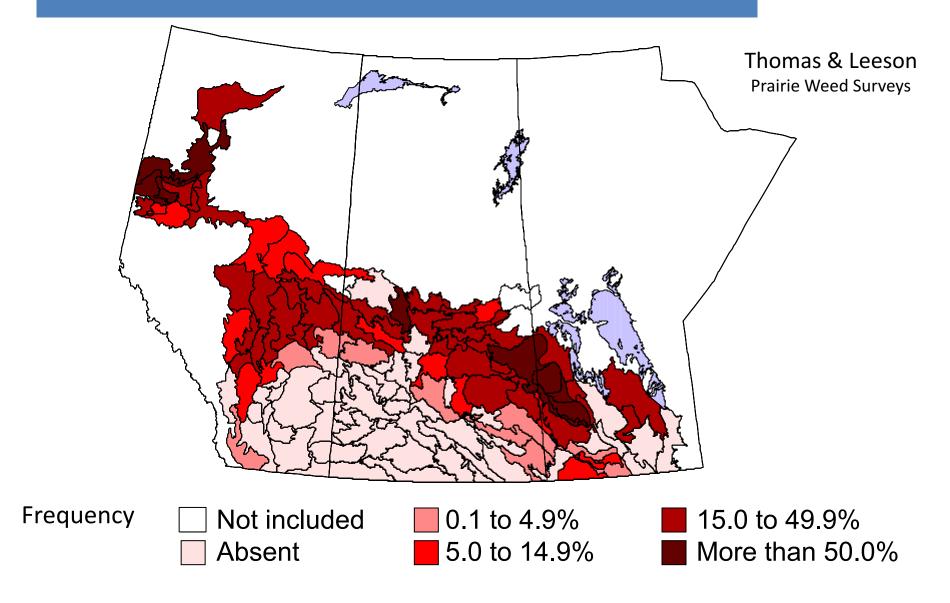

### Alberta – RA Rank



### Top 10 Weeds – Spring Wheat

- Relative Abundance (336 fields)



Post Management Surveys (after herbicides)

### Top 10 Weeds – Canola

- Relative Abundance (252 fields)



### Top 10 Weeds – Field Peas

- Relative Abundance (65 fields)



## Cleavers 1970s



## Cleavers 1980s



# Cleavers 1990s



### **Cleavers 2000s**



# Herbicide Resistance...



### **Great White North**

- December 16, 2016





# Group 1 (A) (ACCase) Resistant Wild Oat Alberta



2001: 11% of fields



2007: 39% of fields



2014: > 50%

Provincial Resistance Maps By Hugh Beckie

### Post Management Patches – 3 Fields

- Central AB, Black Soil Zone



Dale Fedoruk, B.Sc. Ag., P.Ag., C.C.A. Elite Environmental Ltd. Red Deer, Alberta elite.enviro@shaw.ca



# Patches from Field 3 (Fall 2014)

| Year | Crop      | WO Herbicides                      |  |  |
|------|-----------|------------------------------------|--|--|
| 2004 | Wheat     | clodinafop                         |  |  |
| 2005 | Wheat     | fenoxaprop                         |  |  |
| 2006 | LL Canola | glufosinate/clethodim + clethodim  |  |  |
| 2007 | Barley    | pinoxa