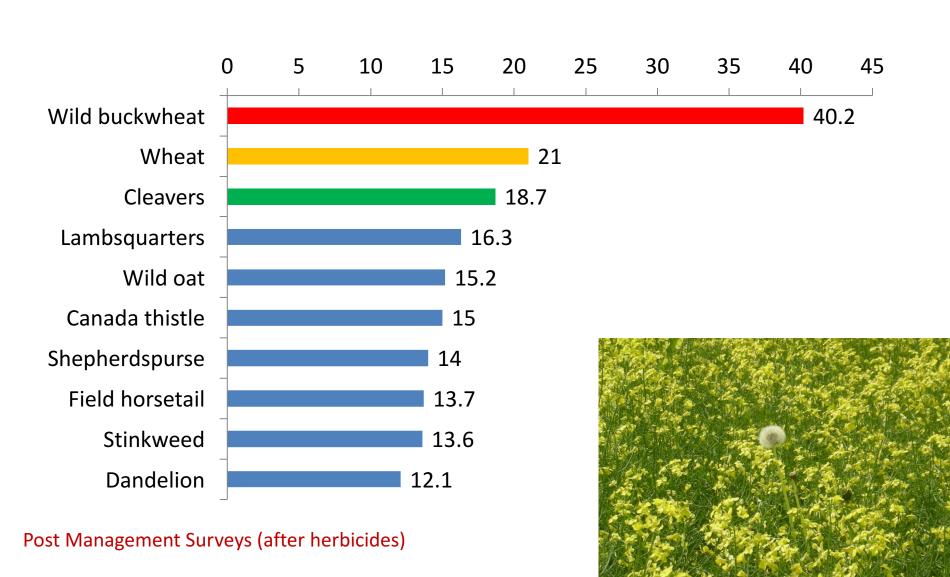

### Top 10 Weeds – Spring Wheat

- Relative Abundance (336 fields)

Post Management Surveys (after herbicides)