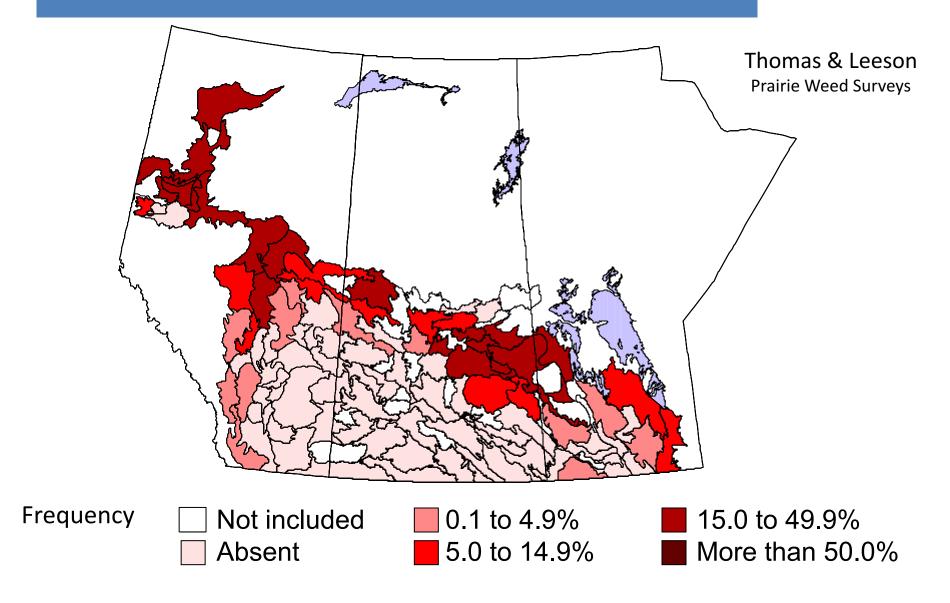

### Alberta – RA Rank



### Top 10 Weeds – Spring Wheat

- Relative Abundance (336 fields)



Post Management Surveys (after herbicides)

### Top 10 Weeds – Canola

- Relative Abundance (252 fields)



### Top 10 Weeds – Field Peas

- Relative Abundance (65 fields)



## Cleavers 1970s



## Cleavers 1980s



# Cleavers 1990s



### **Cleavers 2000s**



# Herbicide Resistance...



### **Great White North**

- December 16, 2016





# Group 1 (A) (ACCase) Resistant Wild Oat Alberta



2001: 11% of fields



2007: 39% of fields



2014: > 50%

Provincial Resistance Maps By Hugh Beckie

### Post Management Patches – 3 Fields

- Central AB, Black Soil Zone



Dale Fedoruk, B.Sc. Ag., P.Ag., C.C.A. Elite Environmental Ltd. Red Deer, Alberta elite.enviro@shaw.ca



# Patches from Field 3 (Fall 2014)

| Year | Crop      | WO Herbicides                      |  |  |
|------|-----------|------------------------------------|--|--|
| 2004 | Wheat     | clodinafop                         |  |  |
| 2005 | Wheat     | fenoxaprop                         |  |  |
| 2006 | LL Canola | glufosinate/clethodim +