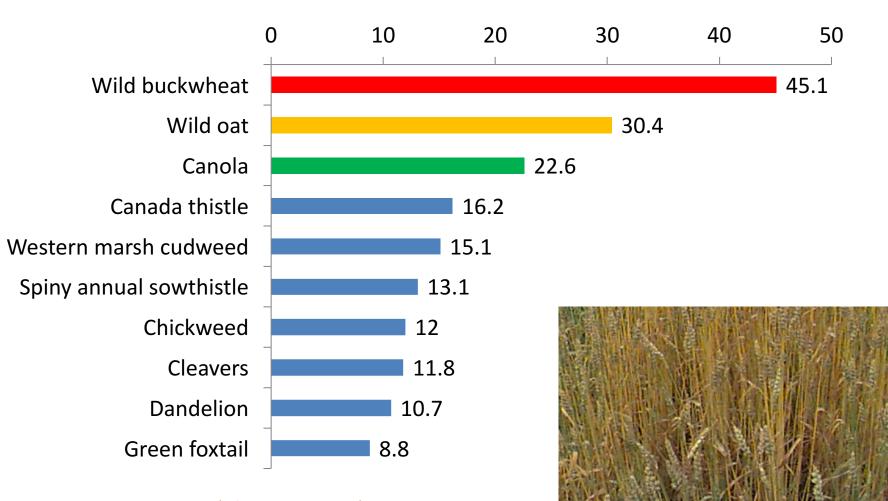

### Top 10 Weeds – Spring Wheat

- Relative Abundance (336 fields)

Post Management Surveys (after herbicides)