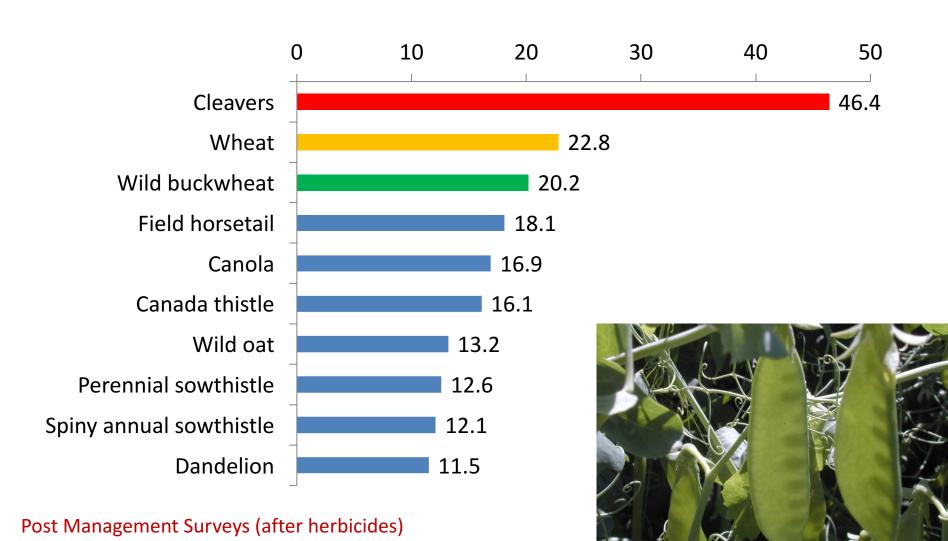

### Alberta – RA Rank



### Top 10 Weeds – Spring Wheat

- Relative Abundance (336 fields)



Post Management Surveys (after herbicides)

### Top 10 Weeds – Canola

- Relative Abundance (252 fields)



### Top 10 Weeds – Field Peas

- Relative Abundance (65 fields)



## Cleavers 1970s



## Cleavers 1980s



# Cleavers 1990s



### **Cleavers 2000s**



# Herbicide Resistance...



### **Great White North**

- December 16, 2016





# Group 1 (A) (ACCase) Resistant Wild Oat Alberta



2001: 11% of fields



2007: 39% of fields



2014: > 50%

Provincial Resistance Maps By Hugh Beckie

### Post Management Patches – 3 Fields

- Central AB, Black Soil Zone



Dale Fedoruk, B.Sc. Ag., P.Ag., C.C.A. Elite Environmental Ltd. Red Deer, Alberta elite.enviro@shaw.ca



# Patches from Field 3 (Fall 2014)

| Year | Crop      | WO Herbicides                      |  |  |
|------|-----------|------------------------------------|--|--|
| 2004 | Wheat     | clodinafop                         |  |  |
| 2005 | Wheat     | fenoxaprop                         |  |  |
| 2