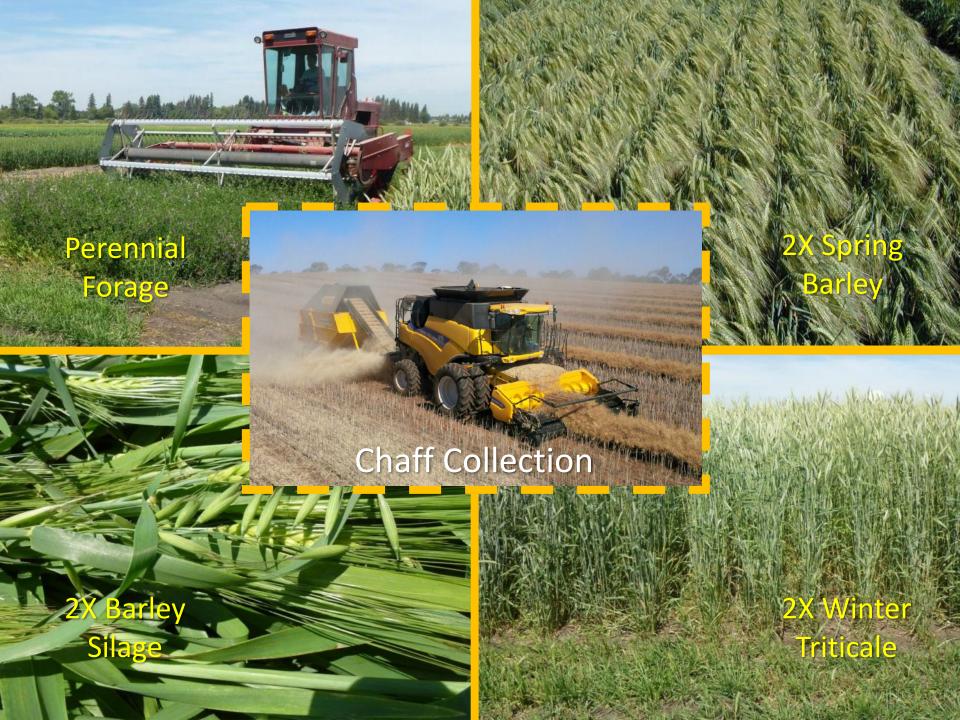

### **IWM** Treatments

in addition to Diverse Rotations

```
S = Seeding Rate (1.5 or 2 X)
```

H = Herbicide (0)

**C = Chaff Collection** 

| 2016  | 2017    | IWM | 2018    | IWM | 2019    | IWM | 2020  |
|-------|---------|-----|---------|-----|---------|-----|-------|
| Wheat | Alfalfa |     | Alfalfa |     | Alfalfa |     | Wheat |
| Wheat | LL Can  |     | Wheat   |     | RR Can  |     | Wheat |
| Wheat | LL Can  |     | Wheat   |     | RR Can  |     | Wheat |
| Wheat | LL Can  |     | Wheat   |     | RR Can  |     | Wheat |
| Wheat | Faba    |     | Bar     |     | RR Can  |     | Wheat |
| Wheat | Faba    |     | Bar     |     | RR Can  |     | Wheat |
| Wheat | Faba    |     | Bar     |     | RR Can  |     | Wheat |
| Wheat | Pea     |     | Wwhe    |     | RR Can  |     | Wheat |
| Wheat | Pea     |     | Wwhe    |     | RR Can  |     | Wheat |
| Wheat | Pea     |     | Wwhe    |     | RR Can  |     | Wheat |
| Wheat | Sil Bar |     | Wtri    |     | Sil Bar |     | Wheat |
| Wheat | Sil Bar |     | Wtri    |     | Sil Bar |     | Wheat |
| Wheat | Sil Bar |     | Frye    |     | RR Can  |     | Wheat |
| Wheat | Sil Bar |     | Frye    |     | RR Can  |     | Wheat |