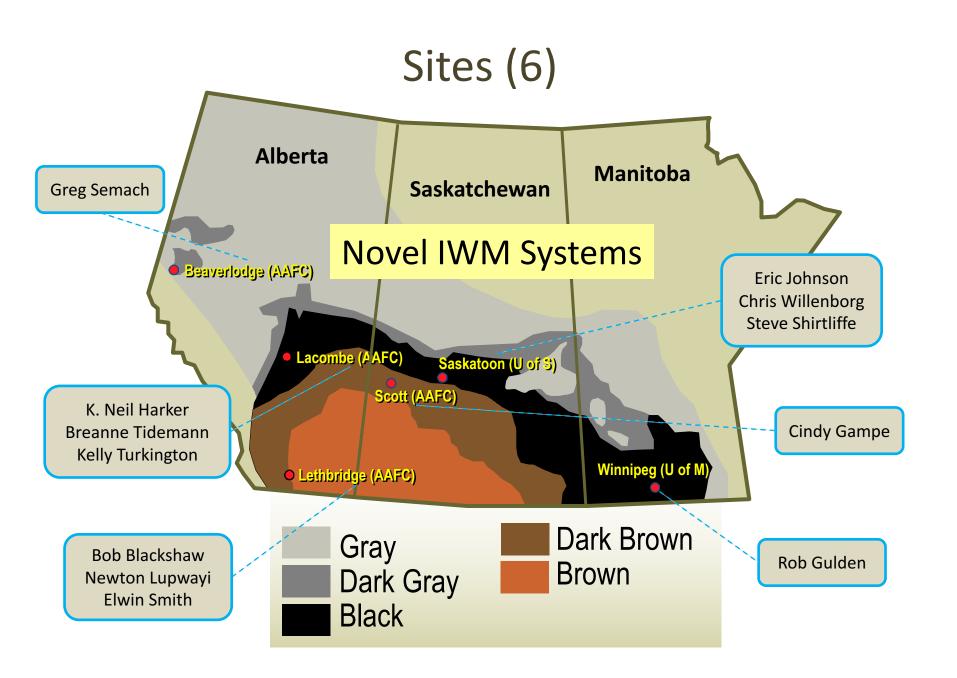

alin + clodinafop |  |  |
| 2011 | Peas      | ethalfluralin + quizalofop         |  |  |
| 2012 | Wheat     | pyroxsulam                         |  |  |
| 2013 | LL Canola | Glufosinate/clethodim              |  |  |
| 2014 | Wheat     | pyroxsulam + pinoxaden             |  |  |



Cropping history & data: D. Fedoruk

### Multiple Resistant Wild Oat

- Manitoba, 2015, in Spring Wheat

fenoxaprop-P-ethyl, imazamethabenz-methyl, imazapyr, pyroxasulfone, quizalofop-P-ethyl, sulfentrazone, and triallate

#### Multiple Resistance: 5 Sites of Action

ACCase inhibitors (A/1)

ALS inhibitors (B/2)

PPO inhibitors (E/14)

Long chain fatty acid inhibitors (K3/15)

Lipid Inhibitors (N/8)

Heap 2016

http://weedscience.org/Summary/Species.aspx







# Tennessee Herbicide Costs 2006 vs. 2014











### Average Weed Seed Retention – Preliminary



B. Tidemann, PhD thesis







### **IWM** Treatments

in addition to Diverse Rotations

```
S = Seeding Rate (1.5 or 2 X)
```

H = Herbicide (0)

**C = Chaff Collection** 

| 2016  | 2017    | IWM | 2018    | IWM | 2019    | IWM | 2020  |
|-------|---------|-----|---------|-----|---------|-----|-------|
| Wheat | Alfalfa |     | Alfalfa |     | Alfalfa |     | Wheat |
| Wheat | LL Can  |     | Wheat   |     | RR Can  |     | Wheat |
| Wheat | LL Can  |     | Wheat   |     | RR Can  |     | Wheat |
| Wheat | LL Can  |     | Wheat   |     | RR Can  |     | Wheat |
| Wheat | Faba    |     | Bar     |     | RR Can  |     | Wheat |
| Wheat | Faba    |     | Bar     |     | RR Can  |     | Wheat |
| Wheat | Faba    |     | Bar     |     | RR