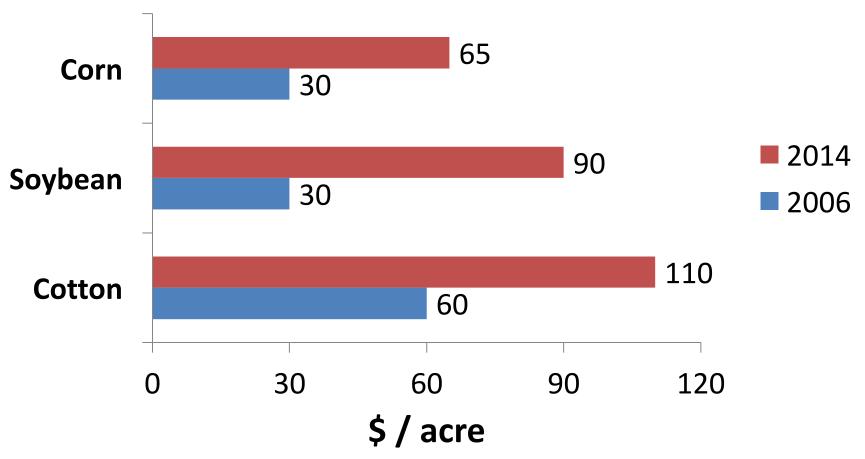

rifluralin + clodinafop |  |  |
| 2011 | Peas      | ethalfluralin + quizalofop         |  |  |
| 2012 | Wheat     | pyroxsulam                         |  |  |
| 2013 | LL Canola | Glufosinate/clethodim              |  |  |
| 2014 | Wheat     | pyroxsulam + pinoxaden             |  |  |



Cropping history & data: D. Fedoruk

### Multiple Resistant Wild Oat

- Manitoba, 2015, in Spring Wheat

fenoxaprop-P-ethyl, imazamethabenz-methyl, imazapyr, pyroxasulfone, quizalofop-P-ethyl, sulfentrazone, and triallate

#### Multiple Resistance: 5 Sites of Action

ACCase inhibitors (A/1)

ALS inhibitors (B/2)

PPO inhibitors (E/14)

Long chain fatty acid inhibitors (K3/15)

Lipid Inhibitors (N/8)

Heap 2016

http://weedscience.org/Summary/Species.aspx







# Tennessee Herbicide Costs 2006 vs. 2014











### Average Weed Seed Retention – Preliminary



B. Tidemann, PhD thesis







### **IWM** Treatments

in addition to Diverse Rotations

```
S = Seeding Rate (1.5 or 2 X)
```

H = Herbicide (0)

**C = Chaff Collection** 

| 2016  | 2017    | IWM | 2018    | IWM | 2019    | IWM | 2020  |
|-------|---------|-----|---------|-----|---------|-----|-------|
| Wheat | Alfalfa |     | Alfalfa |     | Alfalfa |     | Wheat |
| Wheat | LL Can  |     | Wheat   |     | RR Can  |     | Wheat |
| Wheat | LL Can  |     | Wheat   |     | RR Can  |     | Wheat |
| Wheat | LL Can  |     | Wheat   |     | RR Can  |     | Wheat |
| Wheat | Faba    |     | Bar     |     | RR Can  |     | Wheat |
| Wheat | Faba    |     | Bar     |     | RR Can  |     | Wheat |
| Wheat | Faba    |     | Bar     |