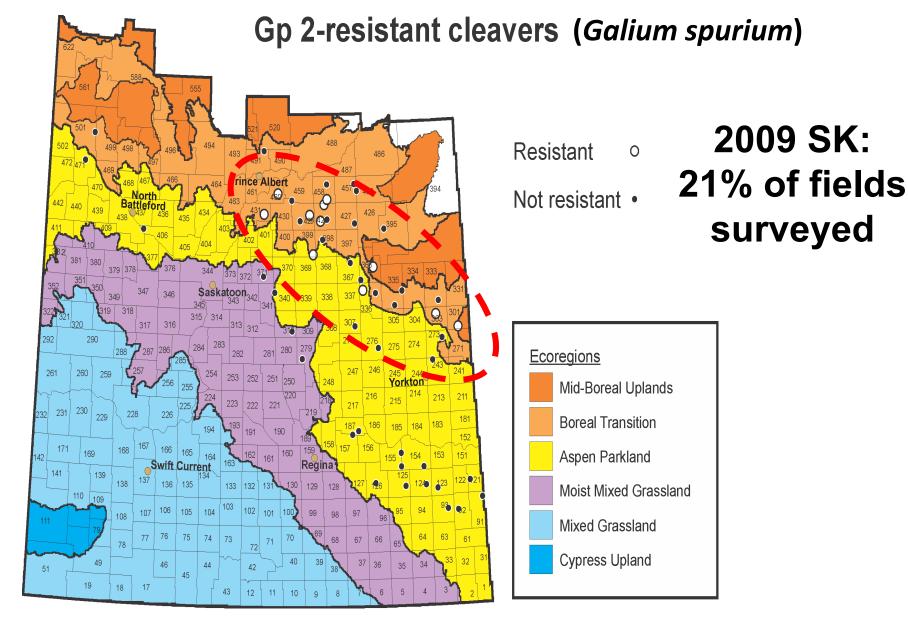

### Alberta – RA Rank



### Top 10 Weeds – Spring Wheat

- Relative Abundance (336 fields)



Post Management Surveys (after herbicides)

### Top 10 Weeds – Canola

- Relative Abundance (252 fields)



### Top 10 Weeds – Field Peas

- Relative Abundance (65 fields)



## Cleavers 1970s



## Cleavers 1980s



# Cleavers 1990s



### **Cleavers 2000s**



# Herbicide Resistance...



### **Great White North**

- December 16, 2016





# Group 1 (A) (ACCase) Resistant Wild Oat Alberta



2001: 11% of fields



2007: 39% of fields



2014: > 50%

Provincial Resistance Maps By Hugh Beckie

### Post Management Patches – 3 Fields

- Central AB, Black Soil Zone



Dale Fedoruk, B.Sc. Ag., P.Ag., C.C.A. Elite Environmental Ltd. Red Deer, Alberta elite.enviro@shaw.ca



# Patches from Field 3 (Fall 2014)

| Year | Crop      | WO Herbicides                      |  |  |
|------|-----------|------------------------------------|--|--|
| 2004 | Wheat     | clodinafop                         |  |  |
| 2005 | Wheat     | fenoxaprop                         |  |  |
| 2006 | LL Canola | glufosinate/clethodim + clethodim  |  |  |
| 2007 | Barley    | pinoxaden + tralkoxydim            |  |  |
| 2008 | Barley    | imazamethabenz