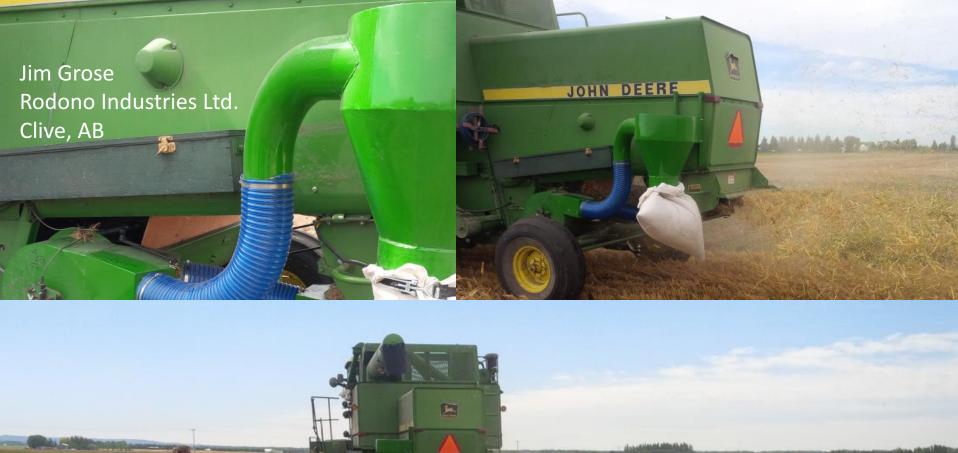

### Post Management Patches – 3 Fields

- Central AB, Black Soil Zone

Dale Fedoruk, B.Sc. Ag., P.Ag., C.C.A. Elite Environmental Ltd. Red Deer, Alberta elite.enviro@shaw.ca

Cropping history & data: D. Fedoruk