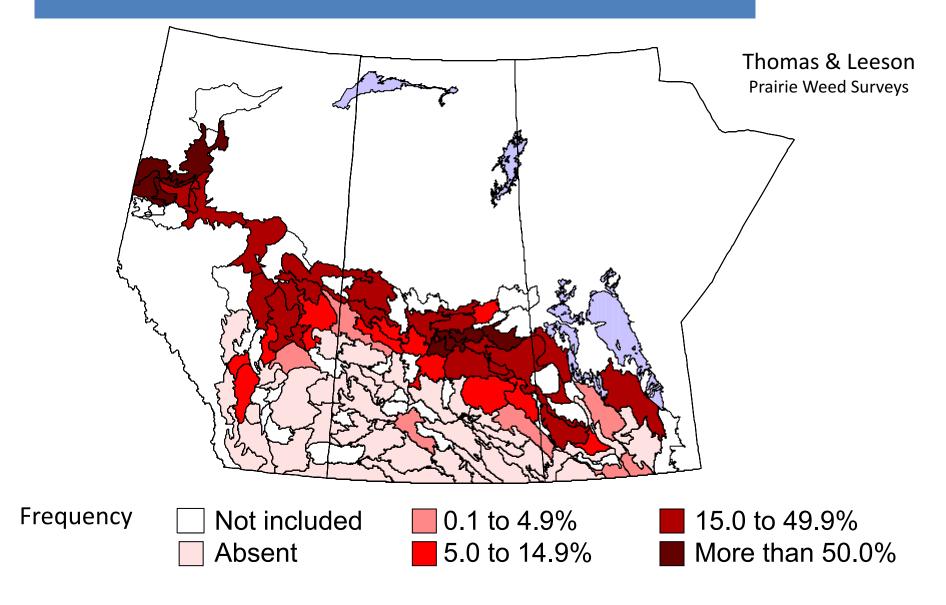

### Alberta – RA Rank



### Top 10 Weeds – Spring Wheat

- Relative Abundance (336 fields)



Post Management Surveys (after herbicides)

### Top 10 Weeds – Canola

- Relative Abundance (252 fields)



### Top 10 Weeds – Field Peas

- Relative Abundance (65 fields)



## Cleavers 1970s



## Cleavers 1980s



# Cleavers 1990s



### **Cleavers 2000s**



# Herbicide Resistance...



### **Great White North**

- December 16, 2016





# Group 1 (A) (ACCase) Resistant Wild Oat Alberta



2001: 11% of fields



2007: 39% of fields



2014: > 50%

Provincial Resistance Maps By Hugh Beckie

### Post Management Patches – 3 Fields

- Central AB, Black Soil Zone



Dale Fedoruk, B.Sc. Ag., P.Ag., C.C.A. Elite Environmental Ltd. Red Deer, Alberta elite.enviro@shaw.ca



# Patches from Field 3 (Fall 2014)

| Year | Crop      | WO Herbicides                      |  |  |
|------|-----------|------------------------------------|--|--|
| 2004 | Wheat     | clodinafop                         |  |  |
| 2005 | Wheat     | fenoxaprop                         |  |  |
| 2006 | LL Canola | glufosinate/clethodim + clethodim  |  |  |
|