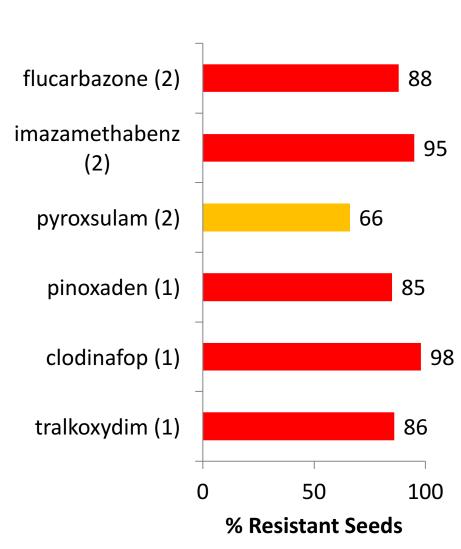

# Patches from Field 3 (Fall 2014)

| Year | Crop      | WO Herbicides                      |  |  |
|------|-----------|------------------------------------|--|--|
| 2004 | Wheat     | clodinafop                         |  |  |
| 2005 | Wheat     | fenoxaprop                         |  |  |
| 2006 | LL Canola | glufosinate/clethodim + clethodim  |  |  |
| 2007 | Barley    | pinoxaden + tralkoxydim            |  |  |
| 2008 | Barley    | imazamethabenz                     |  |  |
| 2009 | RR Canola | glyphosate + glyphosate            |  |  |
| 2010 | Wheat     | triallate/trifluralin + clodinafop |  |  |
| 2011 | Peas      | ethalfluralin + quizalofop         |  |  |
| 2012 | Wheat     | pyroxsulam                         |  |  |
| 2013 | LL Canola | Glufosinate/clethodim              |  |  |
| 2014 | Wheat     | pyroxsulam + pinoxaden             |  |  |