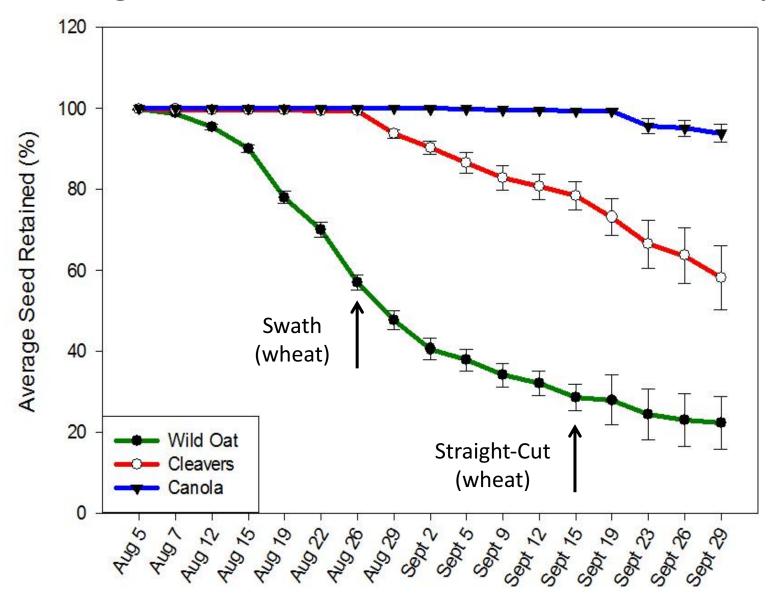

lfluralin + quizalofop         |  |  |
| 2012 | Wheat     | pyroxsulam                         |  |  |
| 2013 | LL Canola | Glufosinate/clethodim              |  |  |
| 2014 | Wheat     | pyroxsulam + pinoxaden             |  |  |



Cropping history & data: D. Fedoruk

### Multiple Resistant Wild Oat

- Manitoba, 2015, in Spring Wheat

fenoxaprop-P-ethyl, imazamethabenz-methyl, imazapyr, pyroxasulfone, quizalofop-P-ethyl, sulfentrazone, and triallate

#### Multiple Resistance: 5 Sites of Action

ACCase inhibitors (A/1)

ALS inhibitors (B/2)

PPO inhibitors (E/14)

Long chain fatty acid inhibitors (K3/15)

Lipid Inhibitors (N/8)

Heap 2016

http://weedscience.org/Summary/Species.aspx







# Tennessee Herbicide Costs 2006 vs. 2014











### Average Weed Seed Retention – Preliminary



B. Tidemann, PhD thesis







### **IWM** Treatments

in addition to Diverse Rotations

```
S = Seeding Rate (1.5 or 2 X)
```

H = Herbicide (0)

**C = Chaff Collection** 

| 2016  | 2017    | IWM | 2018    | IWM | 2019    | IWM | 2020  |
|-------|---------|-----|---------|-----|---------|-----|-------|
| Wheat | Alfalfa |     | Alfalfa |     | Alfalfa |     | Wheat |
| Wheat | LL Can  |     | Wheat   |     | RR Can  |     | Wheat |
| Wheat | LL Can  |     | Wheat   |     | RR Can  |     | Wheat |
| Wheat | LL Can  |     | Wheat   |     | RR Can  |     | Wheat |
| Wheat | Faba    |     | Bar     |     | RR Can  |     | Wheat |
| Wheat | Faba    |     | Bar     |     | RR Can  |     | Wheat |
| Wheat | Faba    |     | Bar     |     | RR Can  |     | Wheat |
| Wheat | Pea     |     | Wwhe