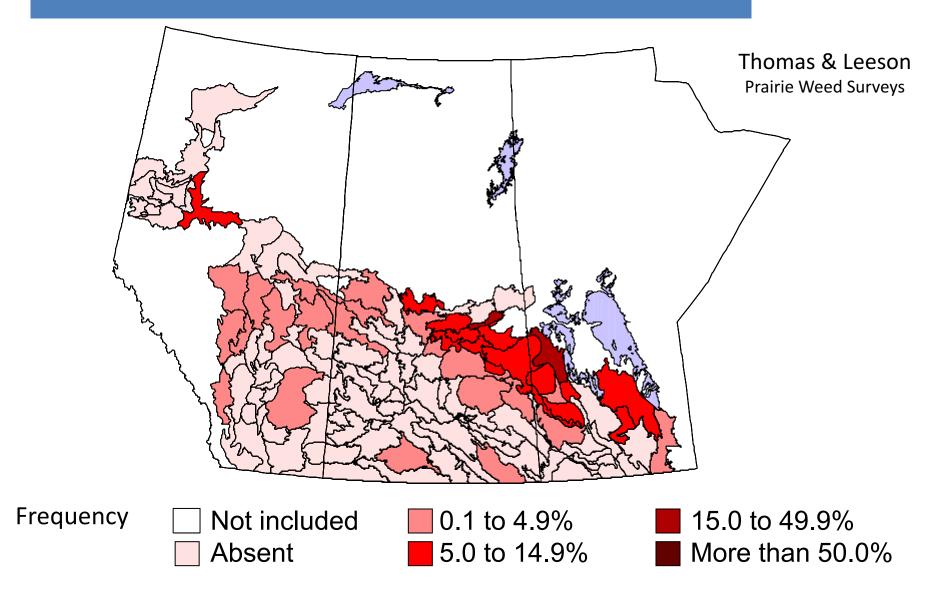

### Alberta – RA Rank



### Top 10 Weeds – Spring Wheat

- Relative Abundance (336 fields)



Post Management Surveys (after herbicides)

### Top 10 Weeds – Canola

- Relative Abundance (252 fields)



### Top 10 Weeds – Field Peas

- Relative Abundance (65 fields)



## Cleavers 1970s



## Cleavers 1980s



# Cleavers 1990s



### **Cleavers 2000s**



# Herbicide Resistance...



### **Great White North**

- December 16, 2016





# Group 1 (A) (ACCase) Resistant Wild Oat Alberta



2001: 11% of fields



2007: 39% of fields



2014: > 50%

Provincial Resistance Maps By Hugh Beckie

### Post Management Patches – 3 Fields

- Central AB, Black Soil Zone



Dale Fedoruk, B.Sc. Ag., P.Ag., C.C.A. Elite Environmental Ltd. Red Deer, Alberta elite.enviro@shaw.ca



# Patches from Field 3 (Fall 2014)

| Year | Crop      | WO Herbicides                      |  |  |
|------|-----------|------------------------------------|--|--|
| 2004 | Wheat     | clodinafop                         |  |  |
| 2005 | Wheat     | fenoxaprop                         |  |  |
| 2006 | LL Canola | glu