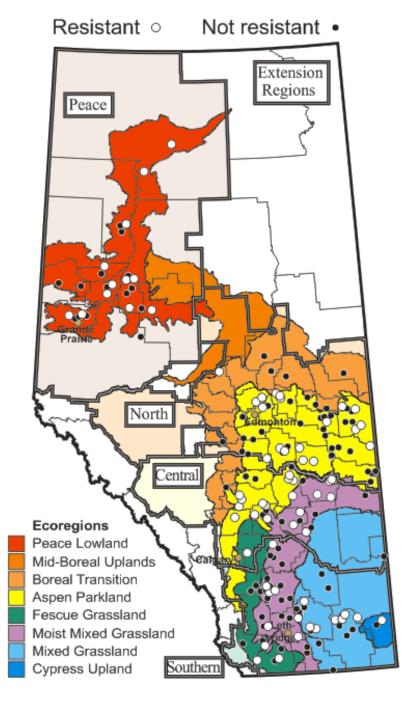

# Group 1 (A) (ACCase) Resistant Wild Oat Alberta

2001: 11% of fields

2007: 39% of fields

2014: > 50%

Provincial Resistance Maps By Hugh Beckie